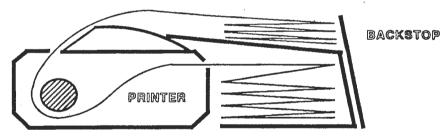

- **S**TORES listing paper.
- **SEPARATES** the incoming and outgoing paper, avoiding those all too annoying paper tangles.
- **STACKS** up the finished printouts.

Triple "S" - Operational Instructions.

Examine the diagram and set up the TRIPLE 'S' with the top shelf resting on the rear of the printer.

Adjust backwards and forwards for best results.

## Long Print Runs.

By removing the backstop and allowing the paper to cascade over the TRIPLE 'S', long print runs may be undertaken with little attention or fear of tangling.

TRIPLE 'S' - From the makers of 'THINGI' and 'MOUSEPAD'