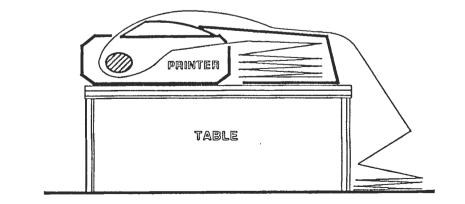

Examine the diagram and set up the TRIPLE 'S' with the top shelf resting on the rear of the printer.

Adjust backwards and forwards for best results.